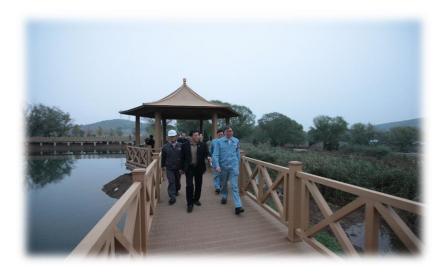

## **CSR: Giving Back to Local Communities**

Design was started in June, 2017, open to public for free on Nov. 1st 2017, well received by many news media friends and visitors.

逐而的区中是不是让大康县 7.141-00-7

and the second to the second to the second TT. MR CLARK STREET WORKSTON

## **CSR: Local Communities Activity Center**

Niukouyu wetland is also local communities activity center, a very beautiful park, also a popular place for entertainment.