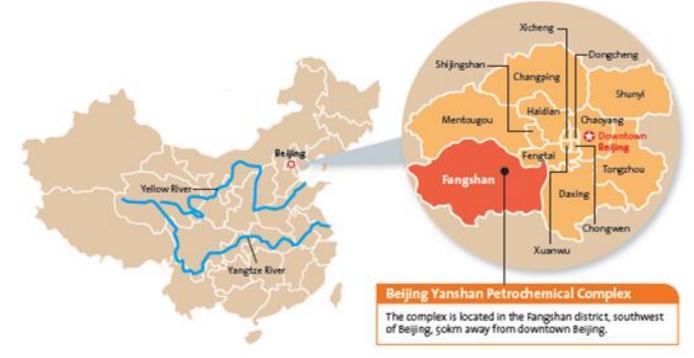

## Sinopec Yanshan Petrochemical Company(SYPC)

Established in 1970, SYPC is one of the largest subsidiaries of Sinopec, located 50 km away from downtown Beijing. It has 62 sets of production units and 68 sets of auxiliary units, producing 94 kinds 431 grades of petrochemical products.

## Sinopec Yanshan Petrochemical Company(SYPC)

- 10 million tons/year oil refining capacity
- The first domestic refining base producing Beijing VI standard refined oil
- Leading the oil quality upgrade in China

- An important production base for synthetic rubber, synthetic resin and high quality refined oil in Sinopec
- 800 thousand tons/year ethylene production capacity