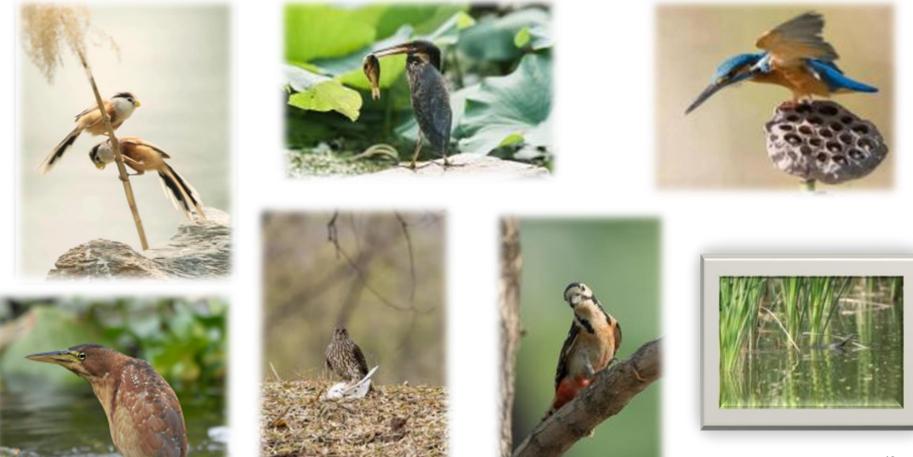

## **CSR: Biodiversity Improvement**

Niukouyu wetland nowadays hosts more than 50 different types of birds including some rare ones. NKY have been recognized as the national kingfisher photograph base, it attracts around 1000 professional photographers from both home and abroad per year.