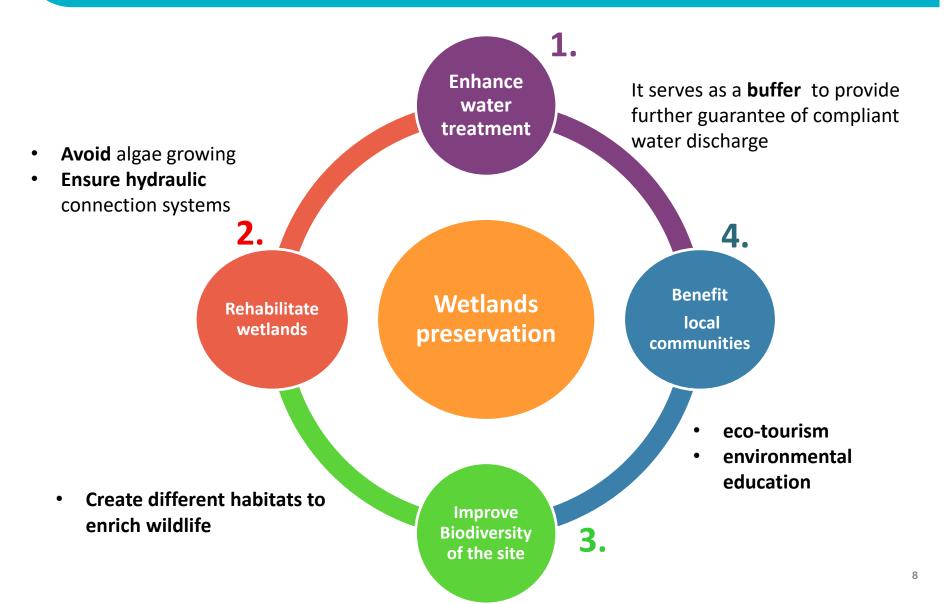

# **Goals of Niukouyu Wetland Park**

# **Design Concept of Niukouyu Wetland**

Have enough water circulation in order to reach proper retention time.

Plants have been carefully selected for their depurative value to be effective on the further removal of COD, NH3 and heavy metals.

Biodiversity is naturally protected and enhanced by increasing habitats with more water banks, wet and dry meadow.