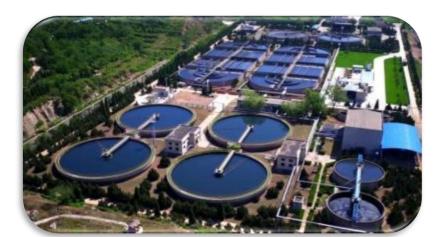

84,000 m3/d. of industrial wastewater treatment
3,600 m3/d. of domestic waste water treatment
43,000 m3/d. of reclaimed water
5,600,000 m3/d. of recirculated cooling water
40,000 m3/d. of industrial water
74,000 m3/d. of demineralized water
37,700 m3/d. of chilled water