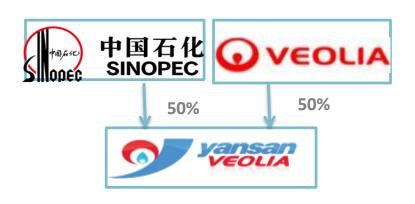

# **Beijing Yansan Veolia Water Company(BYVW)**

Beijing Yanshan Veolia Water Company is a 50-50 joint venture between SYPC and Veolia. Established In 2006, currently it is in charge of water system management.