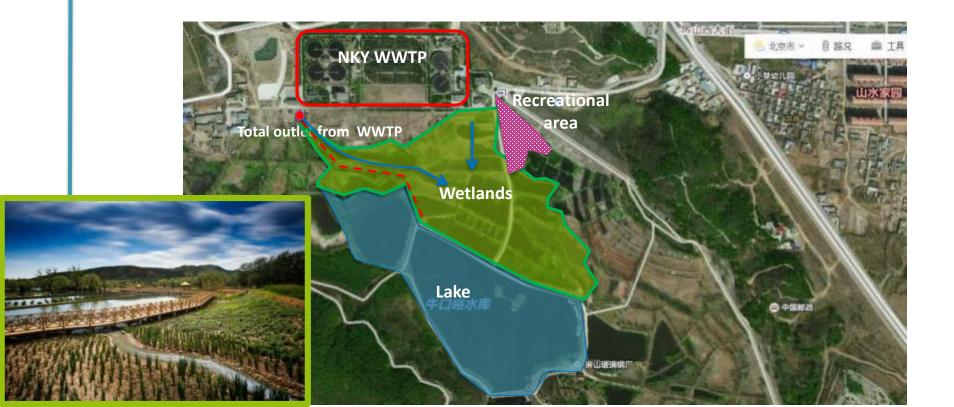

# **Background of Niukouyu Wetland Project**

"Lucid waters and lush mountains are invaluable assets" Xi Jinping

"Air, Water and soil are the 3 pillars of Beautiful China" Li Keqiang

Since 2011, new series of laws, regulations and standards are applicable to strengthen environmental protection, particularly focus on Beijing and its Petrochemical Industry.

SYPC regards environmental protection as top priority, and applies the most rigorous management and advanced technology.

The launch of NKY wetland project is a unique reference to reuse industrial compliant effluent to the benefit of local natural ecological environment, driving its industrial compliance responsibility up to the level of ecological protection and social responsibility.

## **History of Niukouyu Wetland Park**

90's: A part of process for treatment purpose

2000's: Storage and adjustment due to the adoption of advanced industrial treatment

**2013:** Biodiversity study in partnership with Tsinghua University

2017: Rehabilitation of 8 hectare wetlands & 1 hectare recreational area