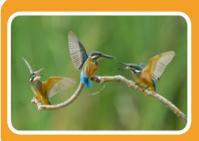

## **CSR: Biodiversity Improvement**

Niukouyu wetland nowadays hosts more than 50 different types of birds including some rare ones. NKY have been recognized as the national kingfisher photograph base, it attracts around 1000 professional photographers from both home and abroad per year.