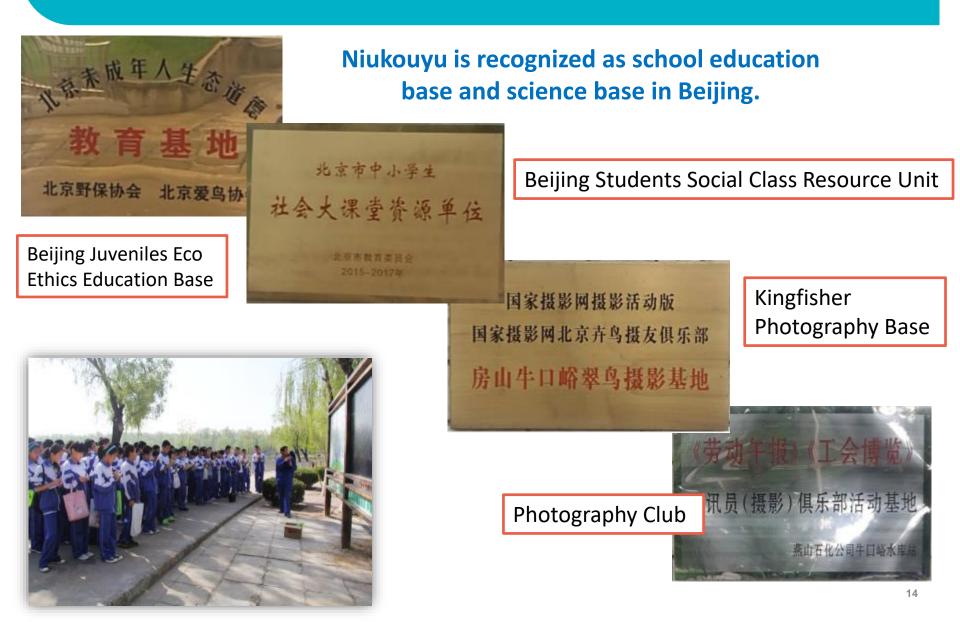

## **CSR: Giving Back to Local Communities**

Design was started in June, 2017, open to public for free on Nov. 1st 2017, well received by many news media friends and visitors.

逐而的区中是不是让大康县 7.141-00-7

and the second to the second to the second TT. MR CLARK STREET WORKSTON